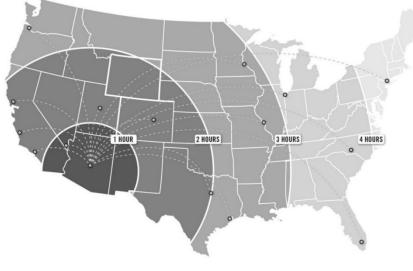

### Greater Phoenix Market Access

Greater Phoenix has access to more than 33 million people in seven states within a oneday truck haul, including major seaports in Los Angeles and Long Beach. Firms have access to nearly the entire Southwest within a two-day haul. Hauling is made easy thanks to easy access to Interstates 8, 10, 17 and 40.