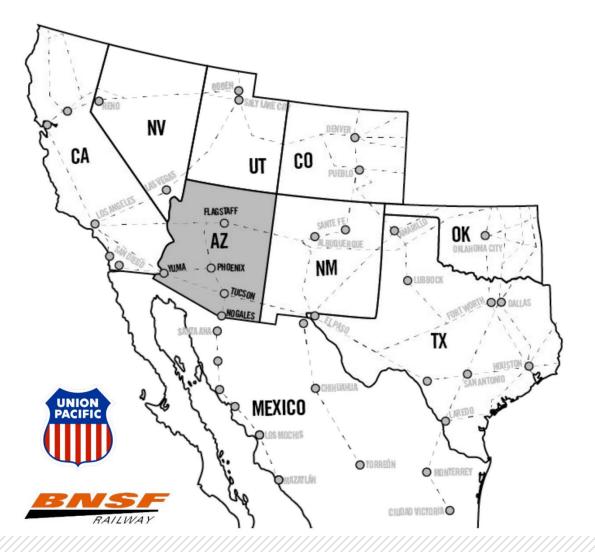

### **Regional Rail Access**

Greater Phoenix is served by two major railroads, Union Pacific and BNSF. The map below displays all major rail lines throughout the Southwest.

James Hotis Jim Tipton (480) 628-7518jhotis@hogangroupaz.com(480) 206-8630jtipton@hogangroupaz.com