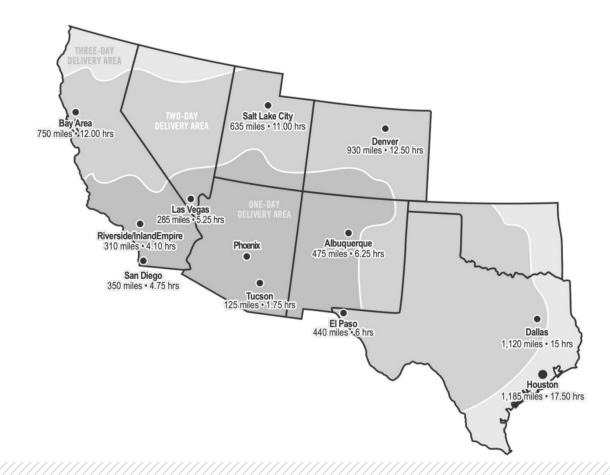

### Greater Phoenix Market Access

Greater Phoenix has access to more than 33 million people in seven states within a oneday truck haul, including major seaports in Los Angeles and Long Beach. Firms have access to nearly the entire Southwest within a two-day haul. Hauling is made easy thanks to easy access to Interstates 8, 10, 17 and 40.